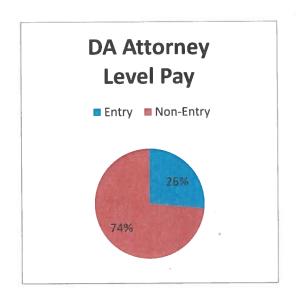

I. Analysis of Total Attorney FTE at entry level pay grade or lowest pay range (Note: if District Attorney had multiple lower end pay ranges, attempted to include employees with less than 4 years experience, if could be determined.)

DA - approximately 160 out of 604.8 attorney FTE (26%) are at entry level OSPD - approximately 291 out of 437.1 attorney FTE (67%) are at entry level

OSPD - approximately 365 out of 437.1 attorney FTE (84%) are at first 2 levels

Note: In the last 3 years the 'Rothgery bill' and the Juvenile Defense Bill added approximately 58 attorney FTE's to the OSPD budget, resulting in many entry level hires. Backing out these new attorneys, the total percentage of OSPD entry level attorneys is still 53%, more than double the DA offices.