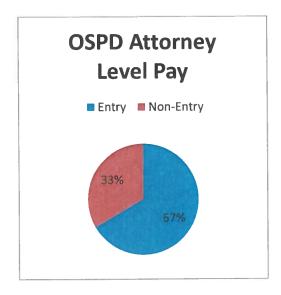

I. Analysis of Total Attorney FTE at entry level pay grade or lowest pay range (Note: if District Attorney had multiple lower end pay ranges, attempted to include employees with less than 4 years experience, if could be determined.)

DA - approximately 160 out of 604.8 attorney FTE (26%) are at entry level OSPD - approximately 291 out of 437.1 attorney FTE (67%) are at entry level

OSPD - approximately 365 out of 437.1 attorney FTE (84%) are at first 2 levels

Note: In the last 3 years the 'Rothgery bill' and the Juvenile Defense Bill added approximately 58 attorney FTE's to the OSPD budget, resulting in many entry level hires. Backing out these new attorneys, the total percentage of OSPD entry level attorneys is still 53%, more than double the DA offices.