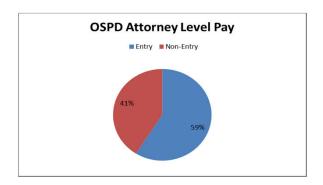

## III. Analysis of Total Attorney FTE at entry level pay grade or lowest pay range

Note: if District Attorney had multiple lower end pay ranges, attempted to include employees with less than 4 years experience if could be determined.

DA - approximately 167 out of 628 attorney FTE (27%) are at entry level OSPD - approximately 259 out of 439.1 attorney FTE (59%) are at entry level

| District    | Entry | Level |
|-------------|-------|-------|
| District    | OSPD  | DA    |
| 1st         | 20    | 16    |
| 2nd         | 29    | 20    |
| 3rd         | 1     | 2     |
| 4th         | 39    | 11    |
| 5th         | 1     | 7     |
| 6th & 22nd  | 9     | 6     |
| 7th         | 4     | 11    |
| 8th         | 11    | 8     |
| 9th         | 4     | 3     |
| 10th        | 16    | 6     |
| 11th        | 6     | 8     |
| 12th        | 7     | 4     |
| 13th        | 4     | 1     |
| 14th        | 1     | 3     |
| 15th & 16th | 3     | 5     |
| 17th        | 25    | 12    |
| 18th        | 37    | 18    |
| 19th        | 18    | 7     |
| 20th        | 9     | 15.6  |
| 21st        | 15    | 3     |
| Totals      | 259   | 166.6 |
|             | 59%   | 27%   |