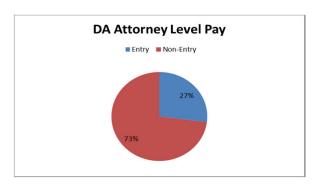

## III. Analysis of Total Attorney FTE at entry level pay grade or lowest pay range

Note: if District Attorney had multiple lower end pay ranges, attempted to include employees with less than 4 years experience if could be determined.

DA - approximately 167 out of 628 attorney FTE (27%) are at entry level OSPD - approximately 259 out of 439.1 attorney FTE (59%) are at entry level

| District    | Entry | Level |
|-------------|-------|-------|
| District    | OSPD  | DA    |
| 1st         | 20    | 16    |
| 2nd         | 29    | 20    |
| 3rd         | 1     | 2     |
| 4th         | 39    | 11    |
| 5th         | 1     | 7     |
| 6th & 22nd  | 9     | 6     |
| 7th         | 4     | 11    |
| 8th         | 11    | 8     |
| 9th         | 4     | 3     |
| 10th        | 16    | 6     |
| 11th        | 6     | 8     |
| 12th        | 7     | 4     |
| 13th        | 4     | 1     |
| 14th        | 1     | 3     |
| 15th & 16th | 3     | 5     |
| 17th        | 25    | 12    |
| 18th        | 37    | 18    |
| 19th        | 18    | 7     |
| 20th        | 9     | 15.6  |
| 21st        | 15    | 3     |
| Totals      | 259   | 166.6 |
|             | 59%   | 27%   |